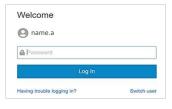

## Log in process

Enter < Username > @astrazeneca.com

Enter password

Access VCV for ESR dashboard

For scientific enquiries, please contact <u>AstraZeneca Medical Affairs</u> <u>https://www.astrazeneca.com/partnering/externally-sponsored-scientific-research-partner-portal.html</u>