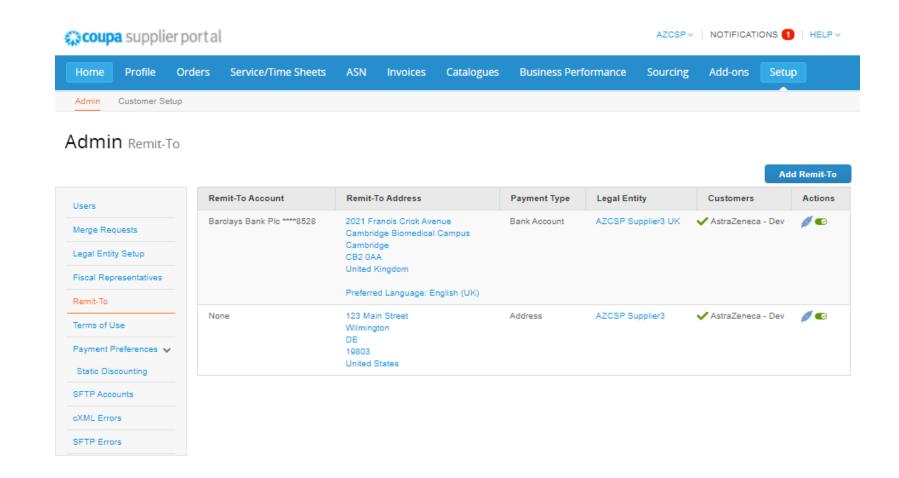

## Set up your Remit To

Remit-to addresses ensure global electronic invoice compliance

More information in the "Remit to setup" lesson of the e-learning

Please provide an admin right to anyone in your organization who is responsible for keeping Legal Entity information up-to-date!

To meet compliance regulations an invoice must include a remit-to address and associated tax information. **The banking details** have to be added when setting up Remit – to.