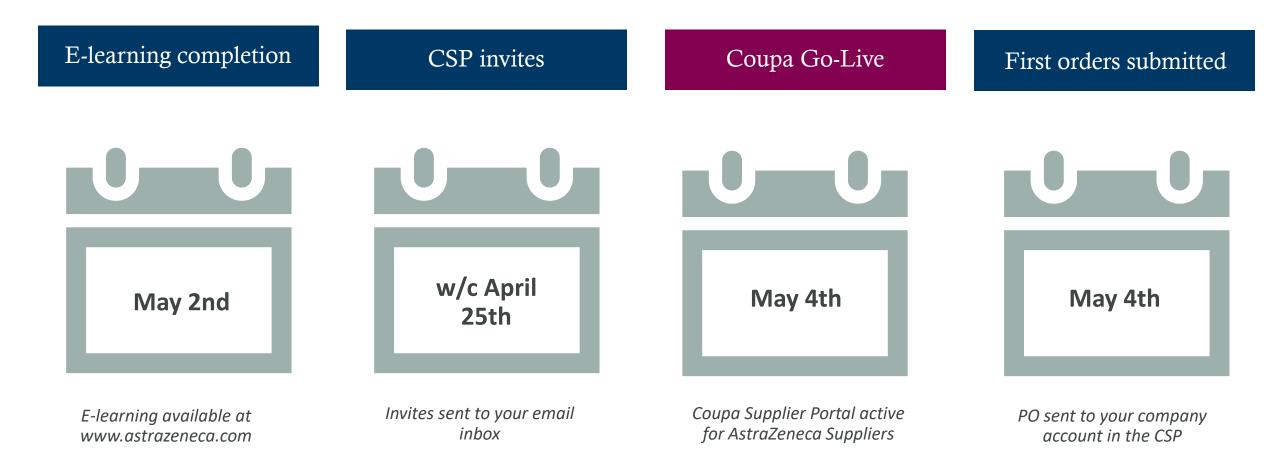

## Key dates for you

## Key dates for your calendar

#### IF YOU HAVE CSP ACCOUNT ALREADY

No need to register
 Please watch out for an
 AstraZeneca-created invite to
 link your account with
 AstraZeneca as your new
 customer in the CSP

The AstraZeneca CSP invites will be submitted in w/c April 25th to all suppliers expected to transact with us via Coupa Supplier Portal after Coupa Go-Live

AZ CSP system invite will be submitted in w/c April 25th

An individual who received CSP system invite from AZ automatically becomes a CSP Account Admin. Admin has the rights to assign different account admins through User Management/ Settings